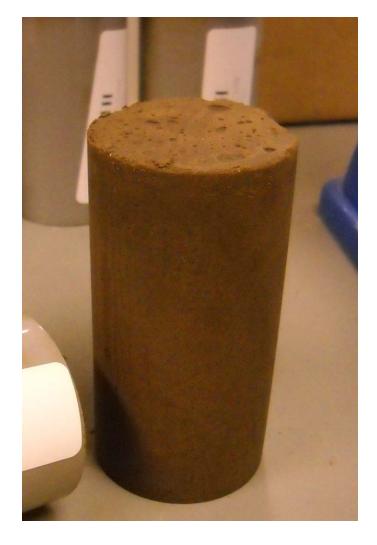

# Stabilization of Sediment Using Concrete-like Materials for Cap Beneath Canal

#### **Laboratory Testing of Process Application**

Untreated Sample in the Field

**Sample Collection** 

**Treated Sediment** Sample

Sample Characterization

## Laboratory Testing for Gowanus - Untreated and Treated Sediment Material

Untreated sediment being mixed

Stabilized sediment material

Examples of Stabilization Techniques for the Least Contaminated Sediments using Concrete-like **Materials** and Potential Confined Disposal (CDF) Facility Configurations, In the Event of Public and Regulatory Acceptance