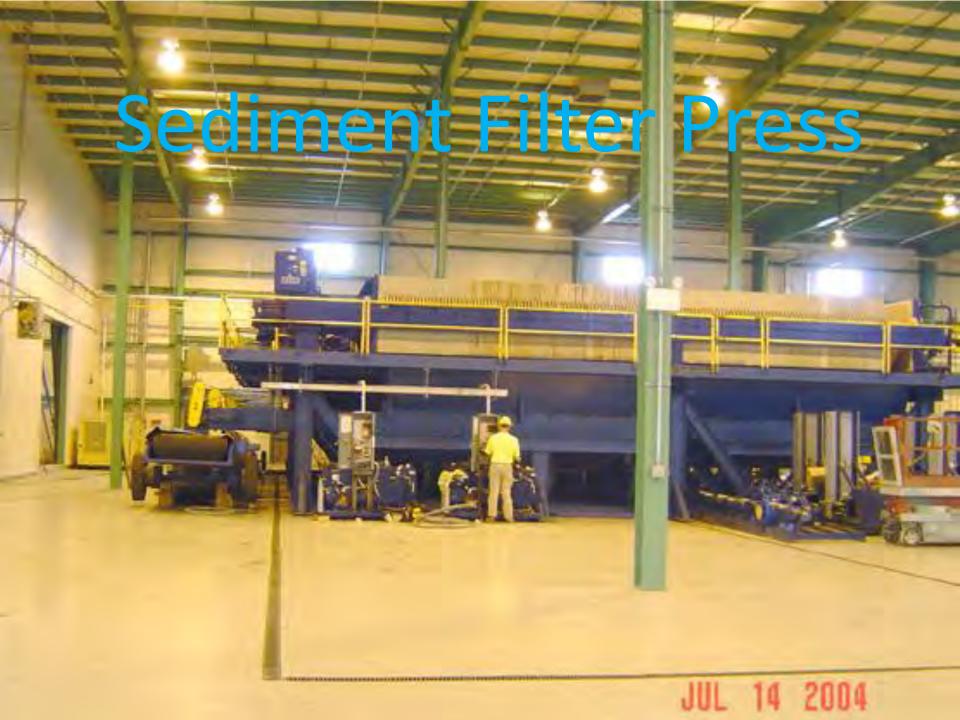

Gowanus Canal Proposed Plan **Question/Answer Sessions** Community Advisory Group Meeting February 11, 2013 Red Hook Meeting February 13, 2013

# Fulton Former Manufactured Gas Plant (MGP) 1879-1929







#### First and Fifth Street Basins

#### Core from 1<sup>st</sup> Street Basin





5th Street Basin - filled between 1953-1964. (Looking east from Canal below 3<sup>rd</sup> Ave. Bridge towards 4th Avenue.)



### Dewatering/Barge Facility

## **Enclosed Work Structures**





## Water Treatment System



# Stabilization of Sediment Using Concrete-like Materials for Cap Beneath Canal

#### **Laboratory Testing of Process Application**



Untreated Sample in the Field



**Sample Collection** 



**Treated Sediment** Sample



Sample Characterization

#### **Gowanus Sediment Samples Collected for Laboratory Testing**



#### **Laboratory Testing for Gowanus - Mixing**



Sediment sample collected from canal and mixed



Cement agents and adsorbents mixed into a slurry



Cement agents and adsorbents mixed with sediment

## Laboratory Testing for Gowanus - Untreated and Treated Sediment Material

Untreated sediment being mixed



Stabilized sediment material



Examples of Stabilization Techniques for the Least Contaminated Sediments using Concrete-like **Materi