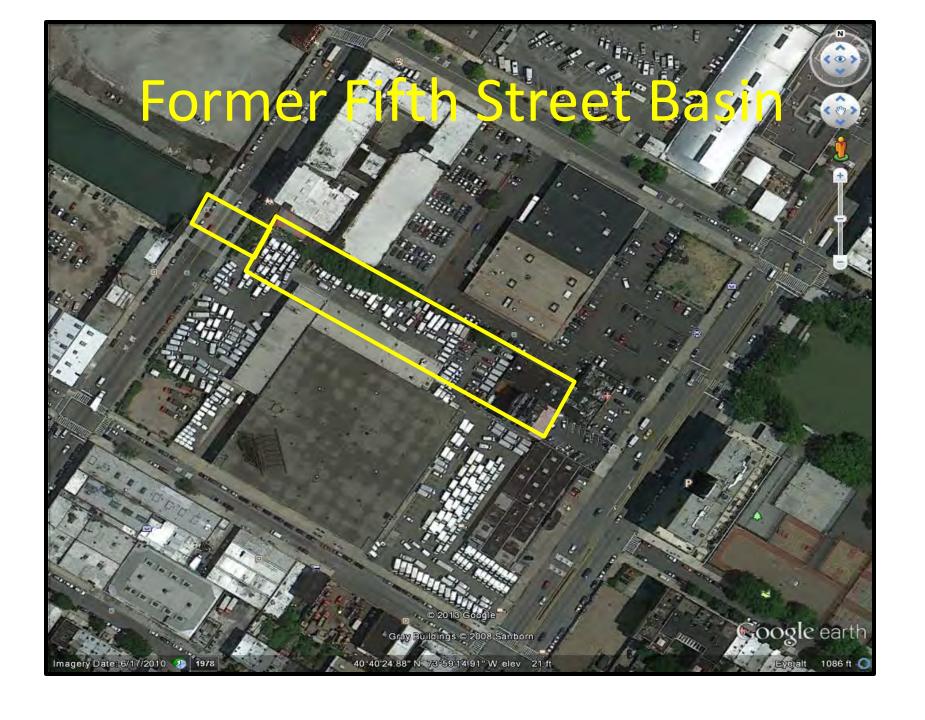

Gowanus Canal Proposed Plan **Question/Answer Sessions** Community Advisory Group Meeting February 11, 2013 Red Hook Meeting February 13, 2013

# Fulton Former Manufactured Gas Plant (MGP) 1879-1929







#### First and Fifth Street Basins

#### Core from 1<sup>st</sup> Street Basin





5th Street Basin - filled between 1953-1964. (Looking east from Canal below 3<sup>rd</sup> Ave. Bridge towards 4th Avenue.)



### Dewatering/Barge Facility

## **Enclosed Work Structures**





## Water Treatment System



# Stabilization of Sediment Using Concrete-like Materials for Cap Beneath Canal

#### **Laboratory Testing of Process Application**



Untreated Sample in the Field



**Sample Collection** 



**Treated Sediment** Sample



Sample Characterization

#### **Gowanus Sediment Samples Collected for Laboratory Testing**



#### **Laboratory Testing for Gowanus - Mixing**



Sediment sample collected from canal and mixed



Cement agents and adsorbents mixed into a slurry



Cement agents and adsorbents mixed with sediment

## Laboratory Testing for Gowanus - Untreated and