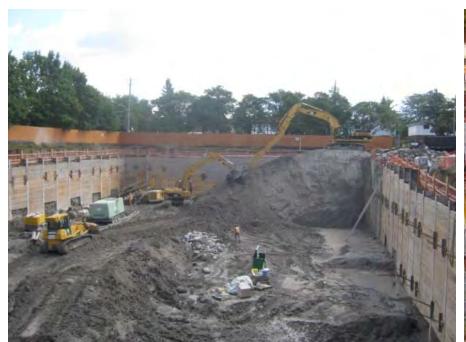

ting for Gowanus - Untreated and Treated Sediment Material

Untreated sediment being mixed



Stabilized sediment material



Examples of Stabilization Techniques for the Least Contaminated Sediments using Concrete-like **Materials** and Potential Confined Disposal (CDF) Facility Configurations, In the Event of Public and Regulatory Acceptance

#### **Stabilization Example-Sediment Drying Bed**



#### Stabilization Example-Sediment Drying Bed Top View



#### **Conceptual Diagram of Potential CDF**





## Conceptual Diagram of Potential CDF

# Examples of CSO Storage Tanks During and After Construction

#### Bangor, ME – Kenduskeag East Tank









Source: City of Bangor

#### Cincinnati: Muddy-Westbourne CSO No. 198







Source: CH2M HILL

Toronto - Old Sheppard Storm Storage Tank







Source: CH2M HILL

Toronto - Old Sheppard Storm Storage Tank -contd







Source: CH2M HILL