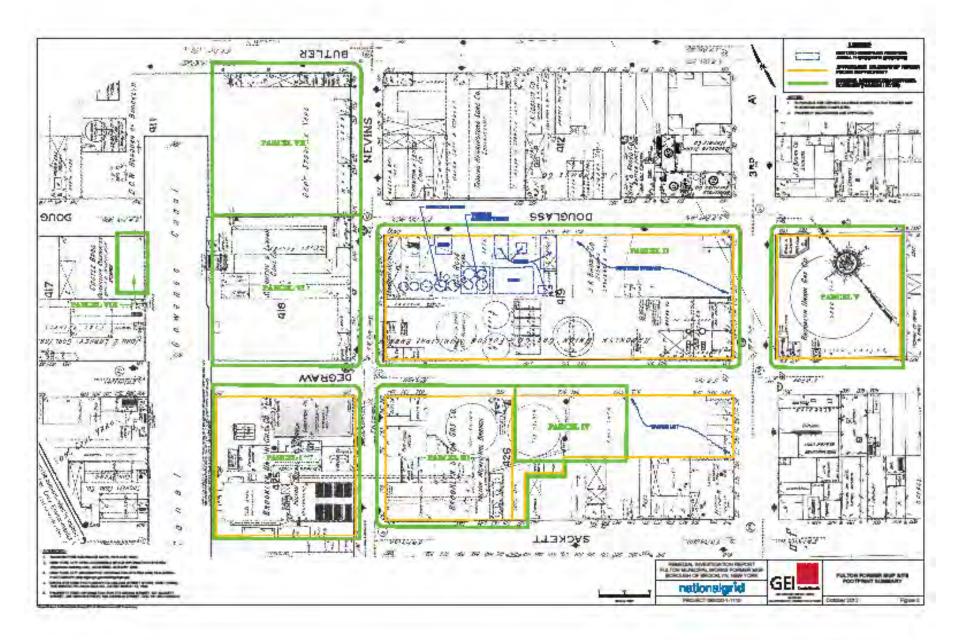

Gowanus Canal Proposed Plan **Question/Answer Sessions** Community Advisory Group Meeting February 11, 2013 Red Hook Meeting February 13, 2013

# Fulton Former Manufactured Gas Plant (MGP) 1879-1929







#### First and Fifth Street Basins

#### Core from 1<sup>st</sup> Street Basin





5th Street Basin - filled between 1953-1964. (Looking east from Canal below 3<sup>rd</sup> Ave. Bridge towards 4th Avenue.)



### Dewatering/Barge Facility

## **Enclosed Work Structures**





## Water Treatment System



# Stabilization of Sediment Using Concrete-like Materials for Cap Beneath Canal

#### **Laboratory Testing of Process Application**



Untreated Sample in the Field



**Sample Collection** 



**Treated Sediment** Sample



Sample Characterization

#### **Gowanus Sediment Samples Collected for Laboratory Testing**



#### **Laboratory Testing for Gowanus - Mixing**



Sediment sample collected from canal and mixed



Cement agents and adsorbents mixed into a slurry



Cement agent