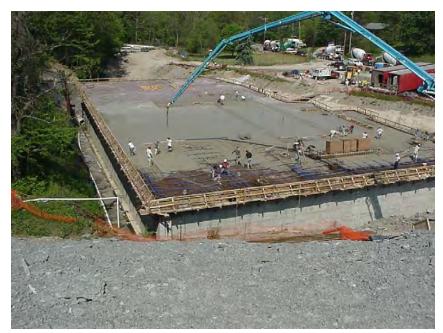

# Examples of CSO Storage Tanks During and After Construction

#### Cincinnati: Muddy-Westbourne CSO No. 198

Source: CH2M HILL

Toronto - Old Sheppard Storm Storage Tank

Source: CH2M HILL

Toronto - Old Sheppard Storm Storage Tank -contd

Source: CH2M HILL