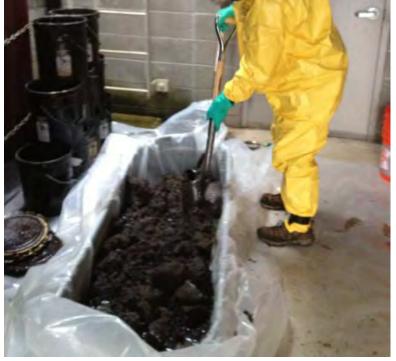

#### **Laboratory Testing for Gowanus - Mixing**

Sediment sample collected from canal and mixed

Cement agents and adsorbents mixed into a slurry

Cement agents and adsorbents mixed with sediment