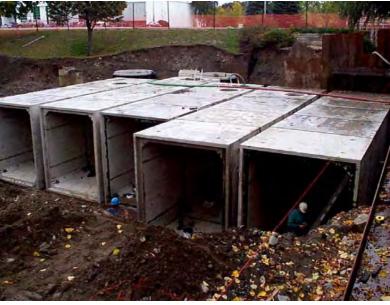

# Examples of CSO Storage Tanks During and After Construction

#### Cincinnati: Muddy-Westbourne CSO No. 198

Source: CH2M HILL

Toronto - Old Sheppard Storm Storage Tank

Source: CH2M HILL

Toronto - Old Sheppard Storm Storage Tank -contd

Source: CH2M HILL