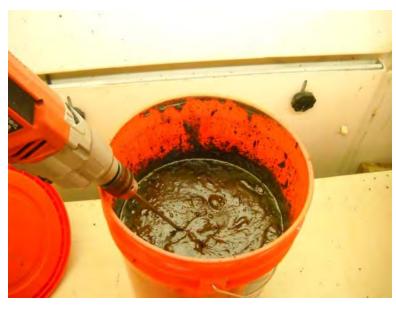

#### **Laboratory Testing for Gowanus - Mixing**

Sediment sample collected from canal and mixed

Cement agents and adsorbents mixed into a slurry

Cement agents and adsorbents mixed with sediment