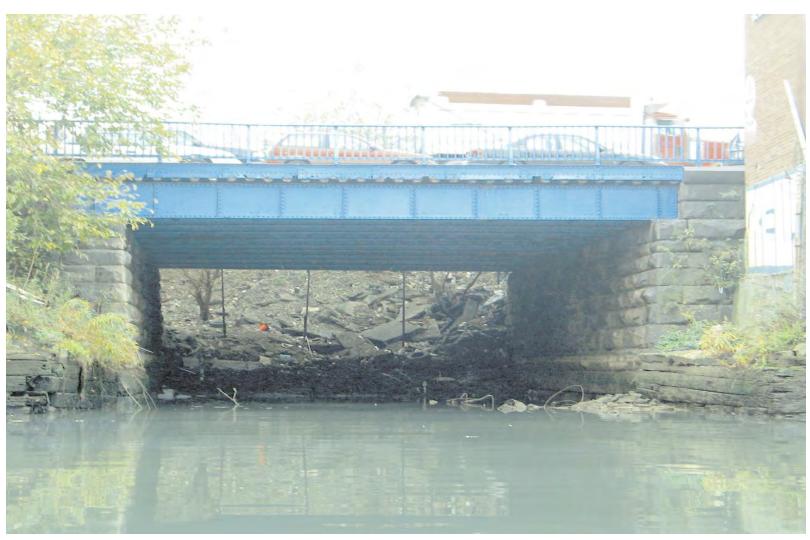

#### Core from 1<sup>st</sup> Street Basin

5th Street Basin - filled between 1953-1964. (Looking east from Canal below 3<sup>rd</sup> Ave. Bridge towards 4th Avenue.)