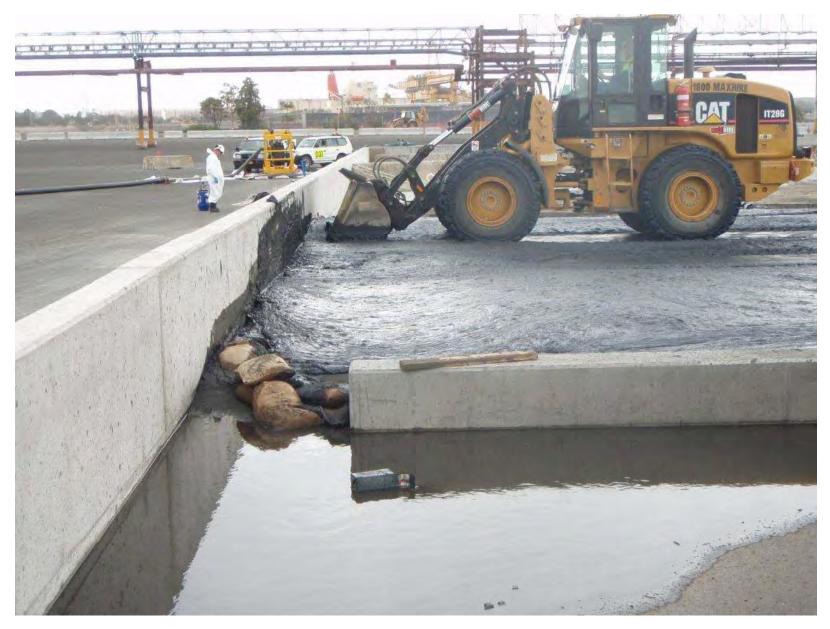

#### **Stabilization Example-Sediment Drying Bed**

#### Stabilization Example-Sediment Drying Bed Top View