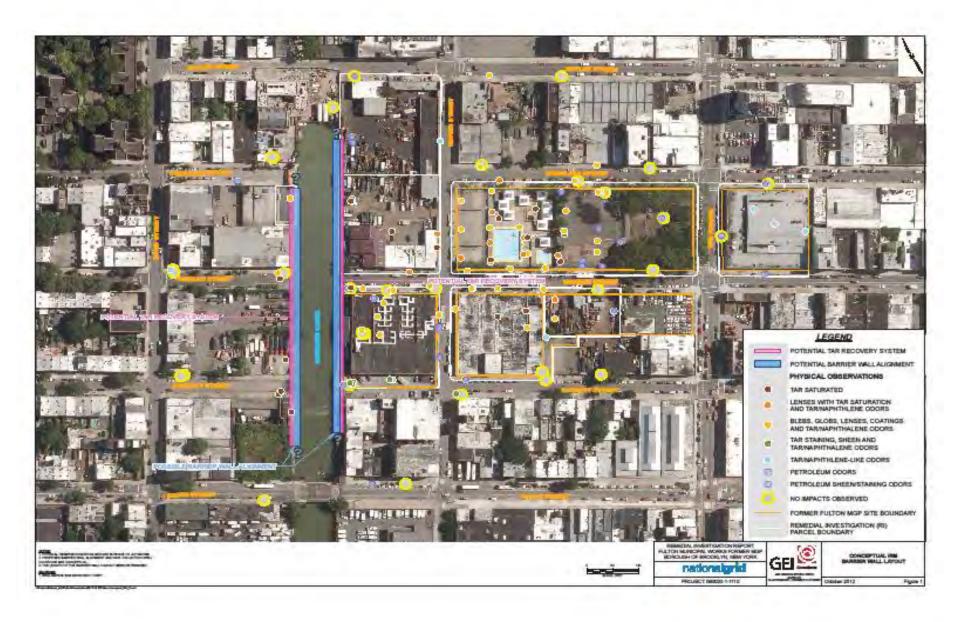

Gowanus Canal Proposed Plan **Question/Answer Sessions** Community Advisory Group Meeting February 11, 2013 Red Hook Meeting February 13, 2013

# Fulton Former Manufactured Gas Plant (MGP) 1879-1929







#### First and Fifth Street Basins

#### Core from 1<sup>st</sup> Street Basin





5th Street Basin - filled between 1953-1964. (Looking east from Canal below 3<sup>rd</sup> Ave. Bridge towards 4th Avenue.)



### Dewatering/Barge Facility

## **Enclosed Work Structures**





## Water Treatment System



# Stabilization of Sediment Using Concrete-like Materials for Cap Beneath Canal

#### **Laboratory Testing of Process Application**



Untreated Sample in the Field



**Sample Collection** 



**Treated Sediment** Sample



Sample Characterization

#### **Gowanus Sediment Samples Collected for Laboratory Testing**



#### **Laboratory Testing for Gowanus - Mixing**



Sediment sample collected from canal and mixed



Cement agents and adsorbents mixed into a slurry



Cement agents an