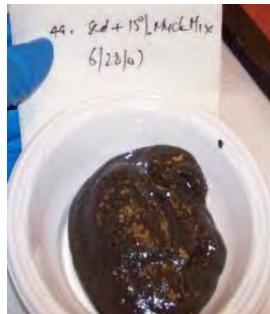

## Laboratory Testing for Gowanus - Untreated and Treated Sediment Material

Untreated sediment being mixed

Stabilized sediment material

Examples of Stabilization Techniques for the Least Contaminated Sediments using Concrete-like **Materials** and Potential Confined Disposal (CDF) Facility Configurations, In the Event of Public and Regulatory Acceptance