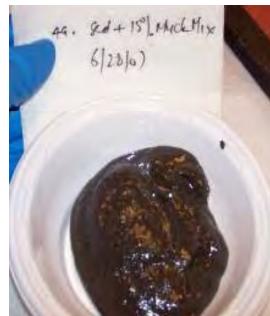

## Laboratory Testing for Gowanus - Untreated and Treated Sediment Material

Untreated sediment being mixed

Stabilized sediment material

Examples of Stabilization Techniques for the Least Contaminated Sediments using Concrete-like **Materials** and Potential Confined Disposal (CDF) Facility Configurations, In the Event of Public and Regulatory Acceptance