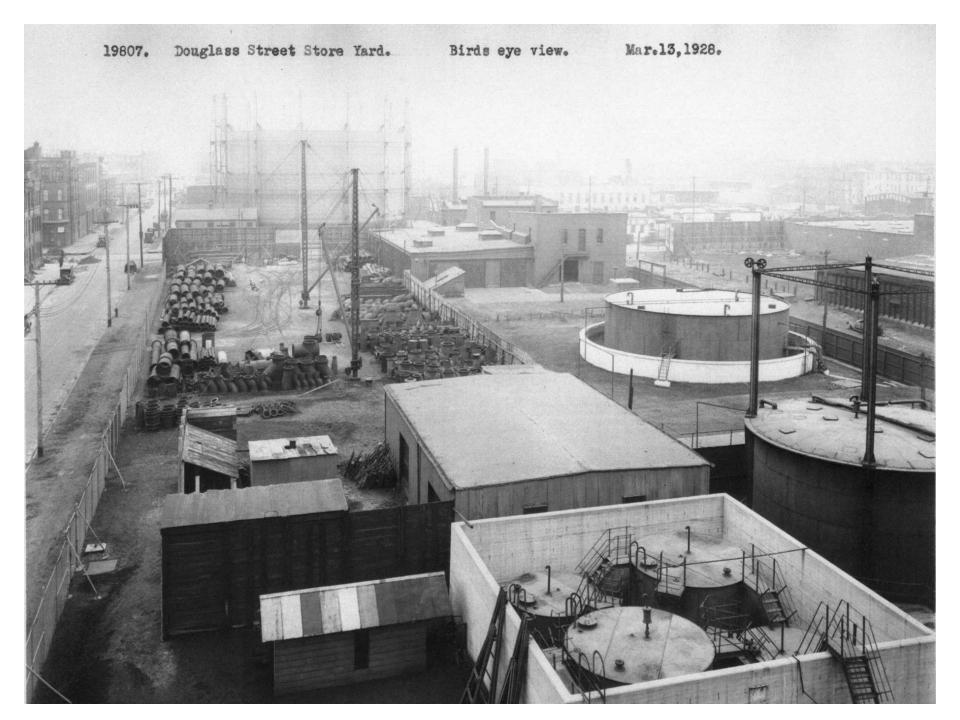

Gowanus Canal Proposed Plan **Question/Answer Sessions** Community Advisory Group Meeting February 11, 2013 Red Hook Meeting February 13, 2013

# Fulton Former Manufactured Gas Plant (MGP) 1879-1929







#### First and Fifth Street Basins

#### Core from 1<sup>st</sup> Street Basin





5th Street Basin - filled between 1953-1964. (Looking east from Canal below 3<sup>rd</sup> Ave. Bridge towards 4th Avenue.)



### Dewatering/Barge Facility

## **Enclosed Work Structures**





## Water Treatment System



# Stabilization of Sediment Using Concrete-like Materials for Cap Beneath Canal

#### **Laboratory Testing of Process Application**



Untreated Sample in the Field



**Sample Collection** 



**Treated Sediment** Sample



Sample Characterization

#### **Gowanus Sediment Samples Collected for Laboratory Testing**



#### **Laboratory Testing for Gowanus - Mixing**



Sediment sample collected from canal and mixed



Cement agents and adsorbents mixed into a slurry



Cement agents