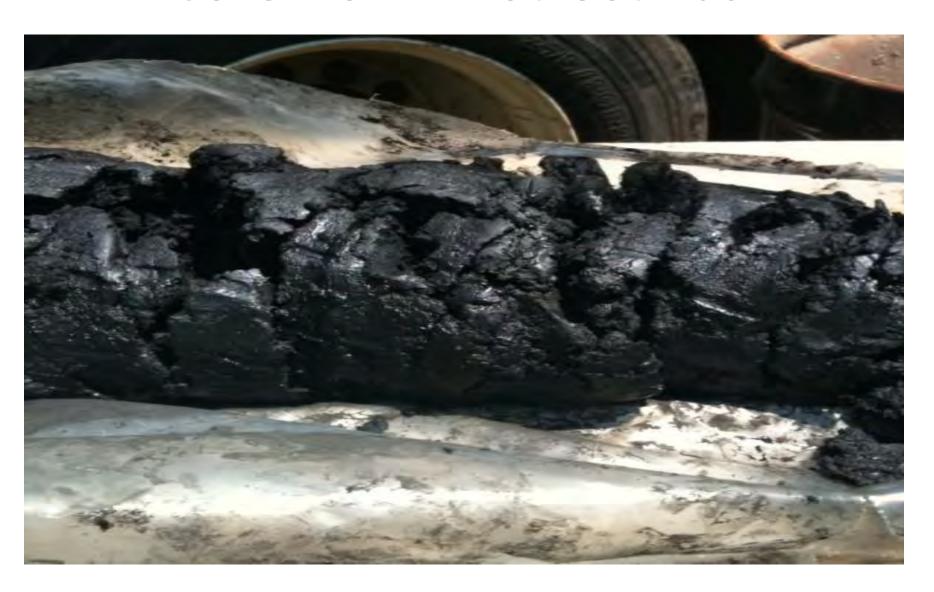

#### Core from 1<sup>st</sup> Street Basin

5th Street Basin - filled between 1953-1964. (Looking east from Canal below 3<sup>rd</sup> Ave. Bridge towards 4th Avenue.)