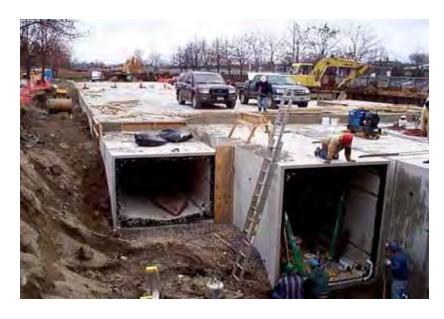

# Examples of CSO Storage Tanks During and After Construction

#### Cincinnati: Muddy-Westbourne CSO No. 198

Source: CH2M HILL

Toronto - Old Sheppard Storm Storage Tank

Source: CH2M HILL

Toronto - Old Sheppard Storm Storage Tank -contd

Source: CH2M HILL