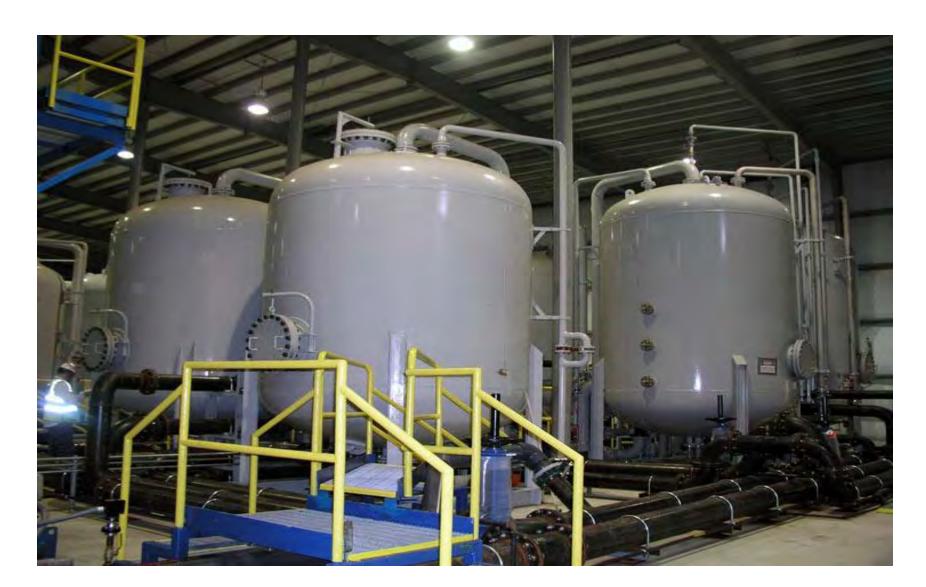

Gowanus Canal Proposed Plan **Question/Answer Sessions** Community Advisory Group Meeting February 11, 2013 Red Hook Meeting February 13, 2013

# Fulton Former Manufactured Gas Plant (MGP) 1879-1929







#### First and Fifth Street Basins

#### Core from 1<sup>st</sup> Street Basin





5th Street Basin - filled between 1953-1964. (Looking east from Canal below 3<sup>rd</sup> Ave. Bridge towards 4th Avenue.)



### Dewatering/Barge Facility

## **Enclosed Work Structures**





## Water Treatment System



# Stabilization of Sediment Using Concrete-like Materials for Cap Beneath Canal

#### **Laboratory Testing of Process Application**



Untreated Sample in the Field



**Sample Collection** 



**Treated Sediment** Sample



Sample Characterization

#### **Gowanus Sediment Samples Collected for Laboratory Testing**



#### **Laboratory Testing for Gowanus - Mixing**



Sediment sample collected from canal and mixed



Cement agents and adsorbents mixed into a slurry



Cement agents and adsorbents mixed with sediment

## Laboratory Testing for Gowanus - Untreated and Treated Sediment Material

Untreated sediment being mixed



Stabilized sediment material



Examples of Stabilization Techniques for the Least Contaminated Sediments using Concrete-like **Materials** and Potential Confined