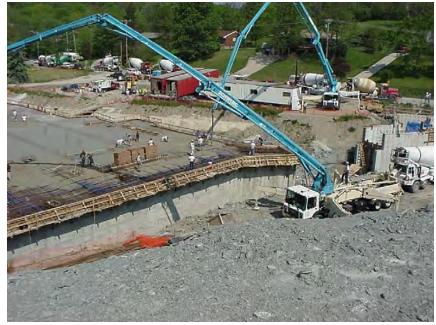

# Examples of CSO Storage Tanks During and After Construction

#### Cincinnati: Muddy-Westbourne CSO No. 198

Source: CH2M HILL

Toronto - Old Sheppard Storm Storage Tank

Source: CH2M HILL

Toronto - Old Sheppard Storm Storage Tank -contd

Source: CH2M HILL