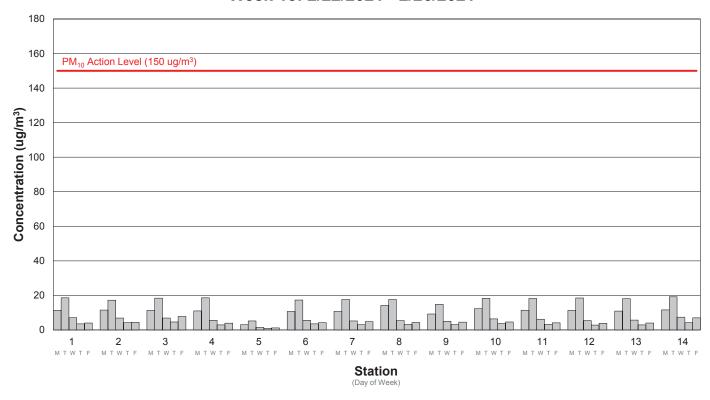

#### Air Monitoring

Below are graphs indicating the results of air monitoring for volatile organics during construction activities for the period February 22, 2021 through February 26, 2021. Average daily concentrations are shown for each of the 14 stations in the network. Station locations are shown in the schematic below. Meteorological data collected in the project staging area are shown in the Table below for the same calendar period as well. The data reflected in the graphs represent readings from 6:00 am – 6:00 pm on working days. There were no concentrations of volatile compounds or dust attributable to construction activities above the threshold during the same calendar period.

### **Average PM10 Concentration Week 15: 2/22/2021 - 2/26/2021**

### Average TVOC/PM10 Concentration Week 15: 2/22/2021 - 2/26/2021

|           |         | VVEER 15. 2/22    |                     |  |
|-----------|---------|-------------------|---------------------|--|
| Date      | Station | TVOC AVG<br>(ppb) | PM10 AVG<br>(ug/m3) |  |
| 2/22/2021 | 1       | 69.5              | 11.3                |  |
| 2/23/2021 | 1       | 52.3              | 18.6                |  |
| 2/24/2021 | 1       | 11.2              | 7.1                 |  |
| 2/25/2021 | 1       | 11.4              | 3.5                 |  |
| 2/26/2021 | 1       | < 5               | 4                   |  |
| 2/22/2021 | 2       | < 5               | 11.5                |  |
| 2/23/2021 | 2       | < 5               | 17.2                |  |
| 2/24/2021 | 2       | < 5               | 6.9                 |  |
| 2/25/2021 | 2       | < 5               | 4.2                 |  |
| 2/26/2021 | 2       | < 5               | 4.4                 |  |
| 2/22/2021 | 3       | 169.8             | 11.3                |  |
| 2/23/2021 | 3       | 18.8              | 18.4                |  |
| 2/24/2021 | 3       | < 5               | 6.9                 |  |
| 2/25/2021 | 3       | 5.1               | 4.6                 |  |
| 2/26/2021 | 3       | < 5               | 7.8                 |  |
| 2/22/2021 | 4       | 11.4              | 11                  |  |
| 2/23/2021 | 4       | 9.2               | 18.6                |  |
| 2/24/2021 | 4       | 6.3               | 5.6                 |  |
| 2/25/2021 | 4       | < 5               | 2.9                 |  |
| 2/26/2021 | 4       | < 5               | 3.9                 |  |
| 2/22/2021 | 5       | 56.6              | 3                   |  |
| 2/23/2021 | 5       | 43.4              | 5.2                 |  |
| 2/24/2021 | 5       | 15.1              | 1.5                 |  |
| 2/25/2021 | 5       | 10.2              | 0.9                 |  |
| 2/26/2021 | 5       | < 5               | 1.2                 |  |
| 2/22/2021 | 6       | 86.6              | 10.7                |  |
| 2/23/2021 | 6       | 81.7              | 17.3                |  |
| 2/24/2021 | 6       | 57.2              | 5.6                 |  |
| 2/25/2021 | 6       | 20.9              | 3.5                 |  |
| 2/26/2021 | 6       | 7.1               | 4.2                 |  |
| 2/22/2021 | 7       | 7.9               | 10.7                |  |
| 2/23/2021 | 7       | 5                 | 17.6                |  |
| 2/24/2021 | 7       | < 5               | 5.2                 |  |
| 2/25/2021 | 7       | < 5               | 3                   |  |
| 2/26/2021 | 7       | < 5               | 4.8                 |  |