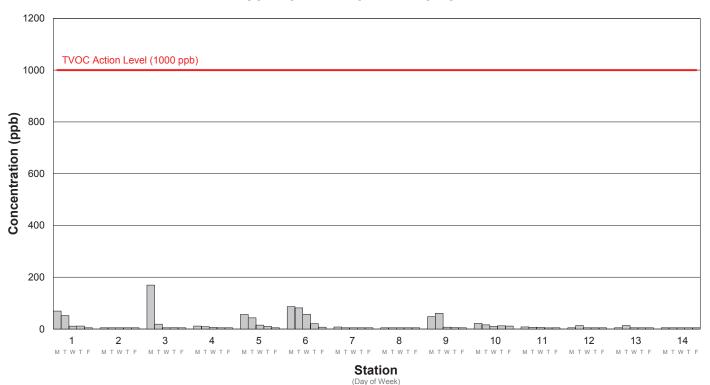

#### Air Monitoring

Below are graphs indicating the results of air monitoring for volatile organics during construction activities for the period February 22, 2021 through February 26, 2021. Average daily concentrations are shown for each of the 14 stations in the network. Station locations are shown in the schematic below. Meteorological data collected in the project staging area are shown in the Table below for the same calendar period as well. The data reflected in the graphs represent readings from 6:00 am – 6:00 pm on working days. There were no concentrations of volatile compounds or dust attributable to construction activities above the threshold during the same calendar period.

### Average TVOC Concentration Week 15: 2/22/2021 - 2/26/2021

### Average TVOC/PM10 Concentration Week 15: 2/22/2021 - 2/26/2021

|           |         | VVEER 15. 2/22    |                     |  |
|-----------|---------|-------------------|---------------------|--|
| Date      | Station | TVOC AVG<br>(ppb) | PM10 AVG<br>(ug/m3) |  |
| 2/22/2021 | 1       | 69.5              | 11.3                |  |
| 2/23/2021 | 1       | 52.3              | 18.6                |  |
| 2/24/2021 | 1       | 11.2              | 7.1                 |  |
| 2/25/2021 | 1       | 11.4              | 3.5                 |  |
| 2/26/2021 | 1       | < 5               | 4                   |  |
| 2/22/2021 | 2       | < 5               | 11.5                |  |
| 2/23/2021 | 2       | < 5               | 17.2                |  |
| 2/24/2021 | 2       | < 5               | 6.9                 |  |
| 2/25/2021 | 2       | < 5               | 4.2                 |  |
| 2/26/2021 | 2       | < 5               | 4.4                 |  |
| 2/22/2021 | 3       | 169.8             | 11.3                |  |
| 2/23/2021 | 3       | 18.8              | 18.4                |  |
| 2/24/2021 | 3       | < 5               | 6.9                 |  |
| 2/25/2021 | 3       | 5.1               | 4.6                 |  |
| 2/26/2021 | 3       | < 5               | 7.8                 |  |
| 2/22/2021 | 4       | 11.4              | 11                  |  |
| 2/23/2021 | 4       | 9.2               | 18.6                |  |
| 2/24/2021 | 4       | 6.3               | 5.6                 |  |
| 2/25/2021 | 4       | < 5               | 2.9                 |  |
| 2/26/2021 | 4       | < 5               | 3.9                 |  |
| 2/22/2021 | 5       | 56.6              | 3                   |  |
| 2/23/2021 | 5       | 43.4              | 5.2                 |  |
| 2/24/2021 | 5       | 15.1              | 1.5                 |  |
| 2/25/2021 | 5       | 10.2              | 0.9                 |  |
| 2/26/2021 | 5       | < 5               | 1.2                 |  |
| 2/22/2021 | 6       | 86.6              | 10.7                |  |
| 2/23/2021 | 6       | 81.7              | 17.3                |  |
| 2/24/2021 | 6       | 57.2              | 5.6                 |  |
| 2/25/2021 | 6       | 20.9              | 3.5                 |  |
| 2/26/2021 | 6       | 7.1               | 4.2                 |  |
| 2/22/2021 | 7       | 7.9               | 10.7                |  |
| 2/23/2021 | 7       | 5                 | 17.6                |  |
| 2/24/2021 | 7       | < 5               | 5.2                 |  |
| 2/25/2021 | 7       | < 5               | 3                   |  |
| 2/26/2021 | 7       | < 5               | 4.8                 |  |