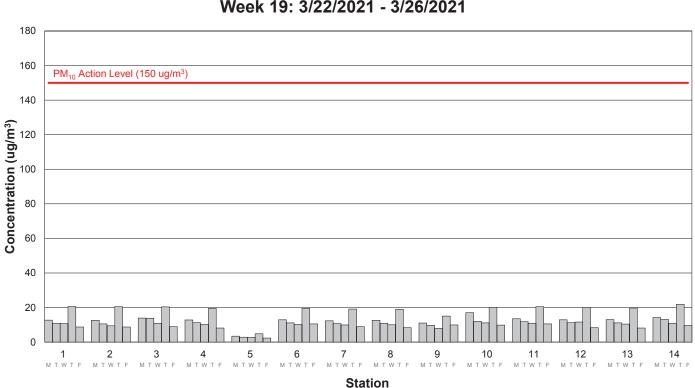

#### Air Monitoring

Below are graphs indicating the results of air monitoring for volatile organics during construction activities for the period March 22, 2021 through March 26, 2021. Average daily concentrations are shown for each of the 14 stations in the network. Station locations are shown in the schematic below. Meteorological data collected in the project staging area are shown in the Table below for the same calendar period as well. The data reflected in the graphs represent readings from 6:00 am – 6:00 pm on working days. There were no concentrations of volatile compounds or dust attributable to construction activities above the threshold during the same calendar period.

## *cleanup of the* **Gowanus Canal**

Average PM10 Concentration Week 19: 3/22/2021 - 3/26/2021

(Day of Week)

| Average TVOC/PM10 Concentration<br>Week 19: 3/22/2021 - 3/26/2021 |         |                   |                     |   |           |         |                   |                     |  |  |  |
|-------------------------------------------------------------------|---------|-------------------|---------------------|---|-----------|---------|-------------------|---------------------|--|--|--|
| Date                                                              | Station | TVOC AVG<br>(ppb) | PM10 AVG<br>(ug/m3) |   | Date      | Station | TVOC AVG<br>(ppb) | PM10 AVG<br>(ug/m3) |  |  |  |
| 3/22/2021                                                         | 1       | 31.9              | 12.7                | 1 | 3/22/2021 | 8       | 9.5               | 12.6                |  |  |  |
| 3/23/2021                                                         | 1       | 50.5              | 10.9                | 1 | 3/23/2021 | 8       | 38.4              | 10.9                |  |  |  |
| 3/24/2021                                                         | 1       | 82.2              | 10.7                | 1 | 3/24/2021 | 8       | 50.8              | 10                  |  |  |  |
| 3/25/2021                                                         | 1       | 108.4             | 20.6                | 1 | 3/25/2021 | 8       | 56.9              | 19                  |  |  |  |
| 3/26/2021                                                         | 1       | 56.5              | 8.7                 | 1 | 3/26/2021 | 8       | 27.8              | 8.3                 |  |  |  |
| 3/22/2021                                                         | 2       | < 5               | 12.6                | 1 | 3/22/2021 | 9       | 89.9              | 11                  |  |  |  |
| 3/23/2021                                                         | 2       | < 5               | 10.5                | 1 | 3/23/2021 | 9       | 503.1             | 9.7                 |  |  |  |
| 3/24/2021                                                         | 2       | < 5               | 9.4                 | 1 | 3/24/2021 | 9       | 900.2             | 8                   |  |  |  |
| 3/25/2021                                                         | 2       | < 5               | 20.5                | 1 | 3/25/2021 | 9       | 1230.4            | 15                  |  |  |  |
| 3/26/2021                                                         | 2       | < 5               | 8.7                 | 1 | 3/26/2021 | 9       | 29.9              | 9.9                 |  |  |  |
| 3/22/2021                                                         | 3       | < 5               | 13.9                | 1 | 3/22/2021 | 10      | 45                | 17                  |  |  |  |
| 3/23/2021                                                         | 3       | 4.9               | 13.8                | 1 | 3/23/2021 | 10      | < 5               | 12                  |  |  |  |
| 3/24/2021                                                         | 3       | < 5               | 10.9                | 1 | 3/24/2021 | 10      | 28.7              | 11.1                |  |  |  |
| 3/25/2021                                                         | 3       | < 5               | 20.4                | 1 | 3/25/2021 | 10      | 21                | 20.1                |  |  |  |
| 3/26/2021                                                         | 3       | 16.7              | 8.9                 | 1 | 3/26/2021 | 10      | 44                | 9.8                 |  |  |  |
| 3/22/2021                                                         | 4       | 11.2              | 12.8                | 1 | 3/22/2021 | 11      | 11.9              | 13.5                |  |  |  |
| 3/23/2021                                                         | 4       | 10.4              | 11.2                | 1 | 3/23/2021 | 11      | 7.2               | 11.8                |  |  |  |
| 3/24/2021                                                         | 4       | 54.1              | 10.2                | 1 | 3/24/2021 | 11      | 30.7              | 10.9                |  |  |  |
| 3/25/2021                                                         | 4       | 142.4             | 19.5                | 1 | 3/25/2021 | 11      | 70.3              | 20.5                |  |  |  |
| 3/26/2021                                                         | 4       | 79                | 8.1                 | 1 | 3/26/2021 | 11      | < 5               | 10.5                |  |  |  |
| 3/22/2021                                                         | 5       | 21.6              | 3.4                 | 1 | 3/22/2021 | 12      | 9.6               | 12.9                |  |  |  |
| 3/23/2021                                                         | 5       | 43.6              | 2.8                 | 1 | 3/23/2021 | 12      | 16.3              | 11.2                |  |  |  |
| 3/24/2021                                                         | 5       | 33.5              | 2.7                 | 1 | 3/24/2021 | 12      | 39                | 11.6                |  |  |  |
| 3/25/2021                                                         | 5       | 38.1              | 4.8                 | 1 | 3/25/2021 | 12      | 55.5              | 20.1                |  |  |  |
| 3/26/2021                                                         | 5       | 9.3               | 2.3                 | 1 | 3/26/2021 | 12      | 42                | 8.3                 |  |  |  |
| 3/22/2021                                                         | 6       | 19.6              | 12.9                | 1 | 3/22/2021 | 13      | 9.6               | 13                  |  |  |  |
| 3/23/2021                                                         | 6       | 29.6              | 11.1                | 1 | 3/23/2021 | 13      | 16.3              | 11.1                |  |  |  |
| 3/24/2021                                                         | 6       | 40.3              | 10.2                | 1 | 3/24/2021 | 13      | 39                | 10.4                |  |  |  |
| 3/25/2021                                                         | 6       | 64.6              | 19.5                | 1 | 3/25/2021 | 13      | 55.5              | 19.7                |  |  |  |
| 3/26/2021                                                         | 6       | 38.6              | 10.5                | ] | 3/26/2021 | 13      | 42                | 8.1                 |  |  |  |
| 3/22/2021                                                         | 7       | 22.2              | 12.3                | 1 | 3/22/2021 | 14      | 11.8              | 14.2                |  |  |  |
| 3/23/2021                                                         | 7       | 30.6              | 10.7                | 1 | 3/23/2021 | 14      | 42                | 13.1                |  |  |  |
| 3/24/2021                                                         | 7       | 29.6              | 9.9                 | 1 | 3/24/2021 | 14      | 69.8              | 10.9                |  |  |  |
| 3/25/2021                                                         | 7       | 25.6              | 19.1                | 1 | 3/25/2021 | 14      | 88.3              | 21.8                |  |  |  |
| 3/26/2021                                                         | 7       | 49.3              | 8.9                 | 1 | 3/26/2021 | 14      | 11.9              | 9.6                 |  |  |  |