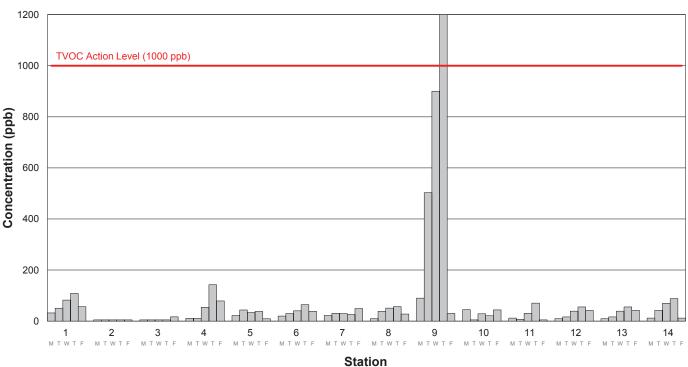

#### Air Monitoring

Below are graphs indicating the results of air monitoring for volatile organics during construction activities for the period March 22, 2021 through March 26, 2021. Average daily concentrations are shown for each of the 14 stations in the network. Station locations are shown in the schematic below. Meteorological data collected in the project staging area are shown in the Table below for the same calendar period as well. The data reflected in the graphs represent readings from 6:00 am – 6:00 pm on working days. There were no concentrations of volatile compounds or dust attributable to construction activities above the threshold during the same calendar period.

#### Average TVOC Concentration Week 19: 3/22/2021 - 3/26/2021

## *cleanup of the* **Gowanus Canal**

Average PM10 Concentration Week 19: 3/22/2021 - 3/26/2021

(Day of Week)

| Average TVOC/PM10 Concentration<br>Week 19: 3/22/2021 - 3/26/2021 |         |                   |                     |   |           |         |                   |                     |  |  |  |
|-------------------------------------------------------------------|---------|-------------------|---------------------|---|-----------|---------|-------------------|---------------------|--|--|--|
| Date                                                              | Station | TVOC AVG<br>(ppb) | PM10 AVG<br>(ug/m3) |   | Date      | Station | TVOC AVG<br>(ppb) | PM10 AVG<br>(ug/m3) |  |  |  |
| 3/22/2021                                                         | 1       | 31.9              | 12.7                | 1 | 3/22/2021 | 8       | 9.5               | 12.6                |  |  |  |
| 3/23/2021                                                         | 1       | 50.5              | 10.9                | 1 | 3/23/2021 | 8       | 38.4              | 10.9                |  |  |  |
| 3/24/2021                                                         | 1       | 82.2              | 10.7                | 1 | 3/24/2021 | 8       | 50.8              | 10                  |  |  |  |
| 3/25/2021                                                         | 1       | 108.4             | 20.6                | 1 | 3/25/2021 | 8       | 56.9              | 19                  |  |  |  |
| 3/26/2021                                                         | 1       | 56.5              | 8.7                 | 1 | 3/26/2021 | 8       | 27.8              | 8.3                 |  |  |  |
| 3/22/2021                                                         | 2       | < 5               | 12.6                | 1 | 3/22/2021 | 9       | 89.9              | 11                  |  |  |  |
| 3/23/2021                                                         | 2       | < 5               | 10.5                | 1 | 3/23/2021 | 9       | 503.1             | 9.7                 |  |  |  |
| 3/24/2021                                                         | 2       | < 5               | 9.4                 | 1 | 3/24/2021 | 9       | 900.2             | 8                   |  |  |  |
| 3/25/2021                                                         | 2       | < 5               | 20.5                | 1 | 3/25/2021 | 9       | 1230.4            | 15                  |  |  |  |
| 3/26/2021                                                         | 2       | < 5               | 8.7                 | 1 | 3/26/2021 | 9       | 29.9              | 9.9                 |  |  |  |
| 3/22/2021                                                         | 3       | < 5               | 13.9                | 1 | 3/22/2021 | 10      | 45                | 17                  |  |  |  |
| 3/23/2021                                                         | 3       | 4.9               | 13.8                | 1 | 3/23/2021 | 10      | < 5               | 12                  |  |  |  |
| 3/24/2021                                                         | 3       | < 5               | 10.9                | 1 | 3/24/2021 | 10      | 28.7              | 11.1                |  |  |  |
| 3/25/2021                                                         | 3       | < 5               | 20.4                | 1 | 3/25/2021 | 10      | 21                | 20.1                |  |  |  |
| 3/26/2021                                                         | 3       | 16.7              | 8.9                 | 1 | 3/26/2021 | 10      | 44                | 9.8                 |  |  |  |
| 3/22/2021                                                         | 4       | 11.2              | 12.8                | 1 | 3/22/2021 | 11      | 11.9              | 13.5                |  |  |  |
| 3/23/2021                                                         | 4       | 10.4              | 11.2                | 1 | 3/23/2021 | 11      | 7.2               | 11.8                |  |  |  |
| 3/24/2021                                                         | 4       | 54.1              | 10.2                | 1 | 3/24/2021 | 11      | 30.7              | 10.9                |  |  |  |
| 3/25/2021                                                         | 4       | 142.4             | 19.5                | 1 | 3/25/2021 | 11      | 70.3              | 20.5                |  |  |  |
| 3/26/2021                                                         | 4       | 79                | 8.1                 | 1 | 3/26/2021 | 11      | < 5               | 10.5                |  |  |  |
| 3/22/2021                                                         | 5       | 21.6              | 3.4                 | 1 | 3/22/2021 | 12      | 9.6               | 12.9                |  |  |  |
| 3/23/2021                                                         | 5       | 43.6              | 2.8                 | 1 | 3/23/2021 | 12      | 16.3              | 11.2                |  |  |  |
| 3/24/2021                                                         | 5       | 33.5              | 2.7                 | 1 | 3/24/2021 | 12      | 39                | 11.6                |  |  |  |
| 3/25/2021                                                         | 5       | 38.1              | 4.8                 | 1 | 3/25/2021 | 12      | 55.5              | 20.1                |  |  |  |
| 3/26/2021                                                         | 5       | 9.3               | 2.3                 | 1 | 3/26/2021 | 12      | 42                | 8.3                 |  |  |  |
| 3/22/2021                                                         | 6       | 19.6              | 12.9                | 1 | 3/22/2021 | 13      | 9.6               | 13                  |  |  |  |
| 3/23/2021                                                         | 6       | 29.6              | 11.1                | 1 | 3/23/2021 | 13      | 16.3              | 11.1                |  |  |  |
| 3/24/2021                                                         | 6       | 40.3              | 10.2                | 1 | 3/24/2021 | 13      | 39                | 10.4                |  |  |  |
| 3/25/2021                                                         | 6       | 64.6              | 19.5                | 1 | 3/25/2021 | 13      | 55.5              | 19.7                |  |  |  |
| 3/26/2021                                                         | 6       | 38.6              | 10.5                | ] | 3/26/2021 | 13      | 42                | 8.1                 |  |  |  |
| 3/22/2021                                                         | 7       | 22.2              | 12.3                | 1 | 3/22/2021 | 14      | 11.8              | 14.2                |  |  |  |
| 3/23/2021                                                         | 7       | 30.6              | 10.7                | 1 | 3/23/2021 | 14      | 42                | 13.1                |  |  |  |
| 3/24/2021                                                         | 7       | 29.6              | 9.9                 | 1 | 3/24/2021 | 14      | 69.8              | 10.9                |  |  |  |
| 3/25/2021                                                         | 7       | 25.6              | 19.1                | 1 | 3/25/2021 | 14      | 88.3              | 21.8                |  |  |  |
| 3/26/2021                                                         | 7       | 49.3              | 8.9                 | 1 | 3/26/2021 | 14      | 11.9              | 9.6                 |  |  |  |