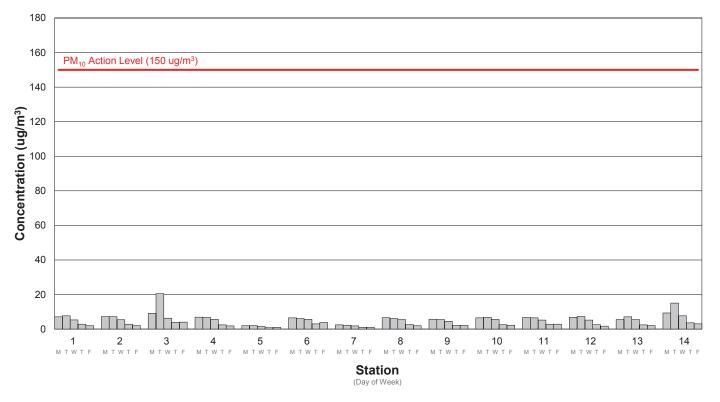

#### Air Monitoring

Below are graphs indicating the results of air monitoring for volatile organics during construction activities for the period April 19, 2021 through April 23, 2021. Average daily concentrations are shown for each of the 14 stations in the network. Station locations are shown in the schematic below. Meteorological data collected in the project staging area are shown in the Table below for the same calendar period as well. The data reflected in the graphs represent readings from 6:00 am – 6:00 pm on working days. There were no concentrations of volatile compounds or dust attributable to construction activities above the threshold during the same calendar period.

## **Average PM10 Concentration Week 23: 4/19/2021 - 4/23/2021**

#### Average TVOC/PM10 Concentration Week 23: 4/19/2021 - 4/23/2021

| VVCCR 23. 4/ I |         |                   |                     |  |  |
|----------------|---------|-------------------|---------------------|--|--|
| Date           | Station | TVOC AVG<br>(ppb) | PM10 AVG<br>(ug/m3) |  |  |
| 4/19/2021      | 1       | < 5               | 7.1                 |  |  |
| 4/20/2021      | 1       | < 5               | 7.7                 |  |  |
| 4/21/2021      | 1       | < 5               | 5.3                 |  |  |
| 4/22/2021      | 1       | < 5               | 2.8                 |  |  |
| 4/23/2021      | 1       | < 5               | 1.9                 |  |  |
| 4/19/2021      | 2       | 6.4               | 7.2                 |  |  |
| 4/20/2021      | 2       | 4.7               | 7.2                 |  |  |
| 4/21/2021      | 2       | 6.2               | 5.4                 |  |  |
| 4/22/2021      | 2       | < 5               | 2.8                 |  |  |
| 4/23/2021      | 2       | < 5               | 2                   |  |  |
| 4/19/2021      | 3       | 10.5              | 9.1                 |  |  |
| 4/20/2021      | 3       | 6.2               | 20.5                |  |  |
| 4/21/2021      | 3       | < 5               | 6.3                 |  |  |
| 4/22/2021      | 3       | < 5               | 3.9                 |  |  |
| 4/23/2021      | 3       | < 5               | 4                   |  |  |
| 4/19/2021      | 4       | 14.8              | 6.9                 |  |  |
| 4/20/2021      | 4       | 17.3              | 6.7                 |  |  |
| 4/21/2021      | 4       | 7.1               | 5.6                 |  |  |
| 4/22/2021      | 4       | 5.4               | 2.4                 |  |  |
| 4/23/2021      | 4       | 9.7               | 1.8                 |  |  |
| 4/19/2021      | 5       | < 5               | 1.9                 |  |  |
| 4/20/2021      | 5       | 4.9               | 2                   |  |  |
| 4/21/2021      | 5       | < 5               | 1.5                 |  |  |
| 4/22/2021      | 5       | 5.3               | 0.8                 |  |  |
| 4/23/2021      | 5       | < 5               | < 1                 |  |  |
| 4/19/2021      | 6       | < 5               | 6.5                 |  |  |
| 4/20/2021      | 6       | < 5               | 6.1                 |  |  |
| 4/21/2021      | 6       | < 5               | 5.6                 |  |  |
| 4/22/2021      | 6       | < 5               | 3                   |  |  |
| 4/23/2021      | 6       | < 5               | 3.8                 |  |  |
| 4/19/2021      | 7       | < 5               | 2.4                 |  |  |
| 4/20/2021      | 7       | < 5               | 2.2                 |  |  |
| 4/21/2021      | 7       | < 5               | 1.8                 |  |  |
| 4/22/2021      | 7       | < 5               | 1                   |  |  |
| 4/23/2021      | 7       | < 5               | < 1                 |  |  |
|                |         |                   |                     |  |  |

| )21 - 4/23/20<br> | <b>2</b> 1 | TVOC AVG | PM10 AVG |
|-------------------|------------|----------|----------|
| Date              | Station    | (ppb)    | (ug/m3)  |
| 4/19/2021         | 8          | < 5      | 6.6      |
| 4/20/2021         | 8          | < 5      | 6.1      |
| 4/21/2021         | 8          | < 5      | 5.5      |
| 4/22/2021         | 8          | < 5      | 2.6      |
| 4/23/2021         | 8          | < 5      | 1.9      |
| 4/19/2021         | 9          | 8        | 5.7      |
| 4/20/2021         | 9          | 7.4      | 5.5      |
| 4/21/2021         | 9          | < 5      | 4.5      |
| 4/22/2021         | 9          | < 5      | 2.1      |
| 4/23/2021         | 9          | 18.3     | 2.1      |
| 4/19/2021         | 10         | 8.7      | 6.5      |
| 4/20/2021         | 10         | < 5      | 6.8      |
| 4/21/2021         | 10         | < 5      | 5.6      |
| 4/22/2021         | 10         | 4.6      | 2.5      |
| 4/23/2021         | 10         | < 5      | 2.2      |
| 4/19/2021         | 11         | 12.5     | 6.7      |
| 4/20/2021         | 11         | 13.8     | 6.5      |
| 4/21/2021         | 11         | 8.6      | 5.2      |
| 4/22/2021         | 11         | 5.3      | 2.8      |
| 4/23/2021         | 11         | 4.4      | 2.8      |
| 4/19/2021         | 12         | 5        | 6.8      |
| 4/20/2021         | 12         | 8        | 7.3      |
| 4/21/2021         | 12         | < 5      | 5.2      |
| 4/22/2021         | 12         | 5.8      | 2.5      |
| 4/23/2021         | 12         | < 5      | 1.7      |
| 4/19/2021         | 13         | 5        | 5.5      |
| 4/20/2021         | 13         | 8        | 7.1      |
| 4/21/2021         | 13         | < 5      | 5.5      |
| 4/22/2021         | 13         | 5.8      | 2.4      |
| 4/23/2021         | 13         | < 5      | 2        |
| 4/19/2021         | 14         | < 5      | 9.3      |
| 4/20/2021         | 14         | < 5      | 15       |
| 4/21/2021         | 14         | < 5      | 7.7      |
| 4/22/2021         | 14         | < 5      | 3.6      |
| 4/23/2021         | 14         | < 5      | 3        |