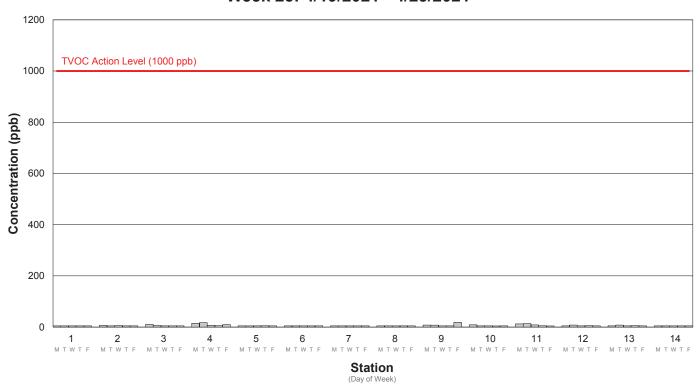

#### Air Monitoring

Below are graphs indicating the results of air monitoring for volatile organics during construction activities for the period April 19, 2021 through April 23, 2021. Average daily concentrations are shown for each of the 14 stations in the network. Station locations are shown in the schematic below. Meteorological data collected in the project staging area are shown in the Table below for the same calendar period as well. The data reflected in the graphs represent readings from 6:00 am – 6:00 pm on working days. There were no concentrations of volatile compounds or dust attributable to construction activities above the threshold during the same calendar period.

### Average TVOC Concentration Week 23: 4/19/2021 - 4/23/2021

#### Average TVOC/PM10 Concentration Week 23: 4/19/2021 - 4/23/2021

| VVCCR 23. 4/ I |         |                   |                     |  |  |
|----------------|---------|-------------------|---------------------|--|--|
| Date           | Station | TVOC AVG<br>(ppb) | PM10 AVG<br>(ug/m3) |  |  |
| 4/19/2021      | 1       | < 5               | 7.1                 |  |  |
| 4/20/2021      | 1       | < 5               | 7.7                 |  |  |
| 4/21/2021      | 1       | < 5               | 5.3                 |  |  |
| 4/22/2021      | 1       | < 5               | 2.8                 |  |  |
| 4/23/2021      | 1       | < 5               | 1.9                 |  |  |
| 4/19/2021      | 2       | 6.4               | 7.2                 |  |  |
| 4/20/2021      | 2       | 4.7               | 7.2                 |  |  |
| 4/21/2021      | 2       | 6.2               | 5.4                 |  |  |
| 4/22/2021      | 2       | < 5               | 2.8                 |  |  |
| 4/23/2021      | 2       | < 5               | 2                   |  |  |
| 4/19/2021      | 3       | 10.5              | 9.1                 |  |  |
| 4/20/2021      | 3       | 6.2               | 20.5                |  |  |
| 4/21/2021      | 3       | < 5               | 6.3                 |  |  |
| 4/22/2021      | 3       | < 5               | 3.9                 |  |  |
| 4/23/2021      | 3       | < 5               | 4                   |  |  |
| 4/19/2021      | 4       | 14.8              | 6.9                 |  |  |
| 4/20/2021      | 4       | 17.3              | 6.7                 |  |  |
| 4/21/2021      | 4       | 7.1               | 5.6                 |  |  |
| 4/22/2021      | 4       | 5.4               | 2.4                 |  |  |
| 4/23/2021      | 4       | 9.7               | 1.8                 |  |  |
| 4/19/2021      | 5       | < 5               | 1.9                 |  |  |
| 4/20/2021      | 5       | 4.9               | 2                   |  |  |
| 4/21/2021      | 5       | < 5               | 1.5                 |  |  |
| 4/22/2021      | 5       | 5.3               | 0.8                 |  |  |
| 4/23/2021      | 5       | < 5               | < 1                 |  |  |
| 4/19/2021      | 6       | < 5               | 6.5                 |  |  |
| 4/20/2021      | 6       | < 5               | 6.1                 |  |  |
| 4/21/2021      | 6       | < 5               | 5.6                 |  |  |
| 4/22/2021      | 6       | < 5               | 3                   |  |  |
| 4/23/2021      | 6       | < 5               | 3.8                 |  |  |
| 4/19/2021      | 7       | < 5               | 2.4                 |  |  |
| 4/20/2021      | 7       | < 5               | 2.2                 |  |  |
| 4/21/2021      | 7       | < 5               | 1.8                 |  |  |
| 4/22/2021      | 7       | < 5               | 1                   |  |  |
| 4/23/2021      | 7       | < 5               | < 1                 |  |  |
|                |         |                   |                     |  |  |

| )21 - 4/23/20<br> | <b>2</b> 1 | TVOC AVG | PM10 AVG |
|-------------------|------------|----------|----------|
| Date              | Station    | (ppb)    | (ug/m3)  |
| 4/19/2021         | 8          | < 5      | 6.6      |
| 4/20/2021         | 8          | < 5      | 6.1      |
| 4/21/2021         | 8          | < 5      | 5.5      |
| 4/22/2021         | 8          | < 5      | 2.6      |
| 4/23/2021         | 8          | < 5      | 1.9      |
| 4/19/2021         | 9          | 8        | 5.7      |
| 4/20/2021         | 9          | 7.4      | 5.5      |
| 4/21/2021         | 9          | < 5      | 4.5      |
| 4/22/2021         | 9          | < 5      | 2.1      |
| 4/23/2021         | 9          | 18.3     | 2.1      |
| 4/19/2021         | 10         | 8.7      | 6.5      |
| 4/20/2021         | 10         | < 5      | 6.8      |
| 4/21/2021         | 10         | < 5      | 5.6      |
| 4/22/2021         | 10         | 4.6      | 2.5      |
| 4/23/2021         | 10         | < 5      | 2.2      |
| 4/19/2021         | 11         | 12.5     | 6.7      |
| 4/20/2021         | 11         | 13.8     | 6.5      |
| 4/21/2021         | 11         | 8.6      | 5.2      |
| 4/22/2021         | 11         | 5.3      | 2.8      |
| 4/23/2021         | 11         | 4.4      | 2.8      |
| 4/19/2021         | 12         | 5        | 6.8      |
| 4/20/2021         | 12         | 8        | 7.3      |
| 4/21/2021         | 12         | < 5      | 5.2      |
| 4/22/2021         | 12         | 5.8      | 2.5      |
| 4/23/2021         | 12         | < 5      | 1.7      |
| 4/19/2021         | 13         | 5        | 5.5      |
| 4/20/2021         | 13         | 8        | 7.1      |
| 4/21/2021         | 13         | < 5      | 5.5      |
| 4/22/2021         | 13         | 5.8      | 2.4      |
| 4/23/2021         | 13         | < 5      | 2        |
| 4/19/2021         | 14         | < 5      | 9.3      |
| 4/20/2021         | 14         | < 5      | 15       |
| 4/21/2021         | 14         | < 5      | 7.7      |
| 4/22/2021         | 14         | < 5      | 3.6      |
| 4/23/2021         | 14         | < 5      | 3        |