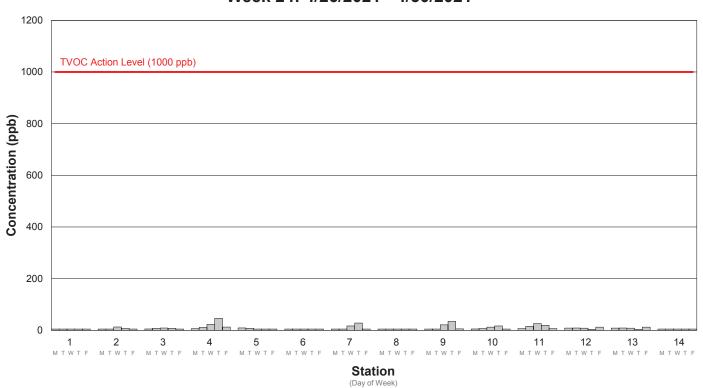

#### Air Monitoring

Below are graphs indicating the results of air monitoring for volatile organics during construction activities for the period April 26, 2021 through April 30, 2021. Average daily concentrations are shown for each of the 14 stations in the network. Station locations are shown in the schematic below. Meteorological data collected in the project staging area are shown in the Table below for the same calendar period as well. The data reflected in the graphs represent readings from 6:00 am – 6:00 pm on working days. There were no concentrations of volatile compounds or dust attributable to construction activities above the threshold during the same calendar period.

### Average TVOC Concentration Week 24: 4/26/2021 - 4/30/2021