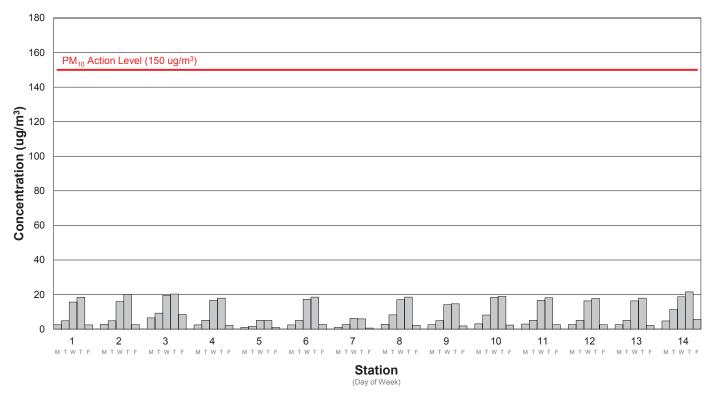

#### Air Monitoring

Below are graphs indicating the results of air monitoring for volatile organics during construction activities for the period April 26, 2021 through April 30, 2021. Average daily concentrations are shown for each of the 14 stations in the network. Station locations are shown in the schematic below. Meteorological data collected in the project staging area are shown in the Table below for the same calendar period as well. The data reflected in the graphs represent readings from 6:00 am – 6:00 pm on working days. There were no concentrations of volatile compounds or dust attributable to construction activities above the threshold during the same calendar period.

## Average PM10 Concentration Week 24: 4/26/2021 - 4/30/2021