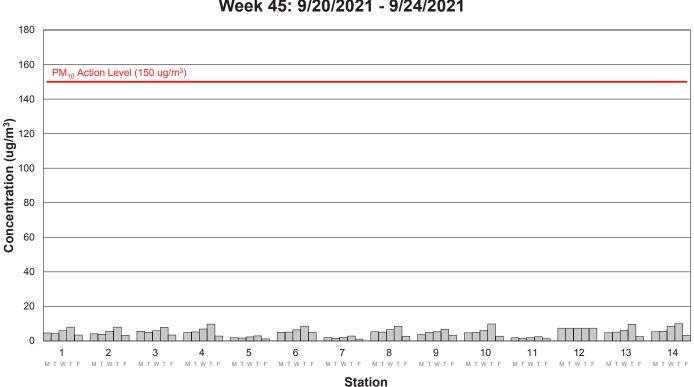

### Air Monitoring

Below are graphs indicating the results of air monitoring for volatile organics during construction activities for the period September 20, 2021 through September 24, 2021. Average daily concentrations are shown for each of the 14 stations in the network. Station locations are shown in the schematic below. Meteorological data collected in the project staging area are shown in the Table below for the same calendar period as well. The data reflected in the graphs represent readings from 6:00 am – 6:00 pm on working days. There were no concentrations of volatile compounds or dust attributable to construction activities above the threshold during the same calendar period.

# *cleanup of the* **Gowanus Canal**

Average PM10 Concentration Week 45: 9/20/2021 - 9/24/2021

(Day of Week)