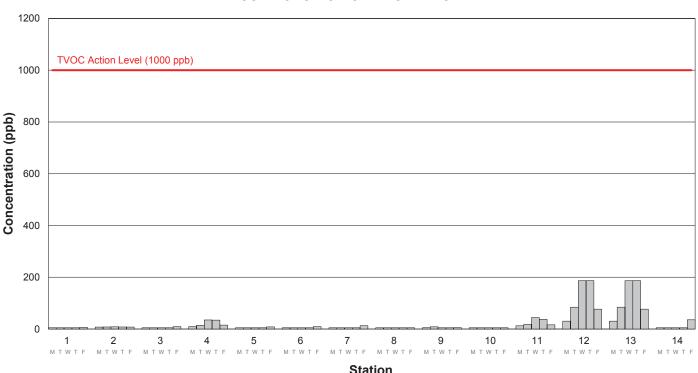

### Air Monitoring

Below are graphs indicating the results of air monitoring for volatile organics during construction activities for the period September 20, 2021 through September 24, 2021. Average daily concentrations are shown for each of the 14 stations in the network. Station locations are shown in the schematic below. Meteorological data collected in the project staging area are shown in the Table below for the same calendar period as well. The data reflected in the graphs represent readings from 6:00 am – 6:00 pm on working days. There were no concentrations of volatile compounds or dust attributable to construction activities above the threshold during the same calendar period.

#### Average TVOC Concentration Week 45: 9/20/2021 - 9/24/2021