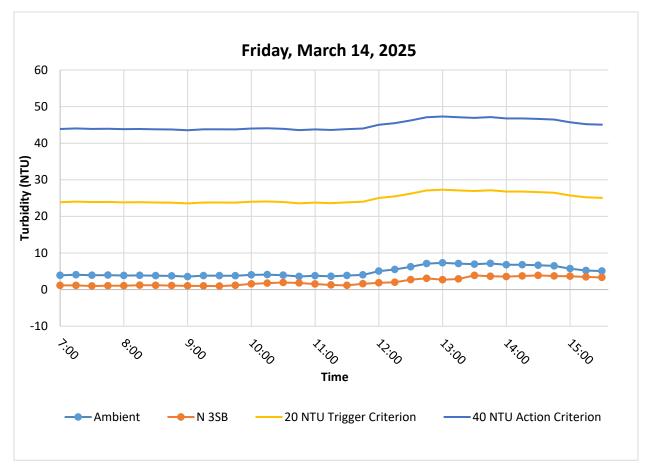

## 3.5 Friday, March 14, 2025

**Figure 7.** Hourly rolling average turbidity readings from 07:00 to 15:30.