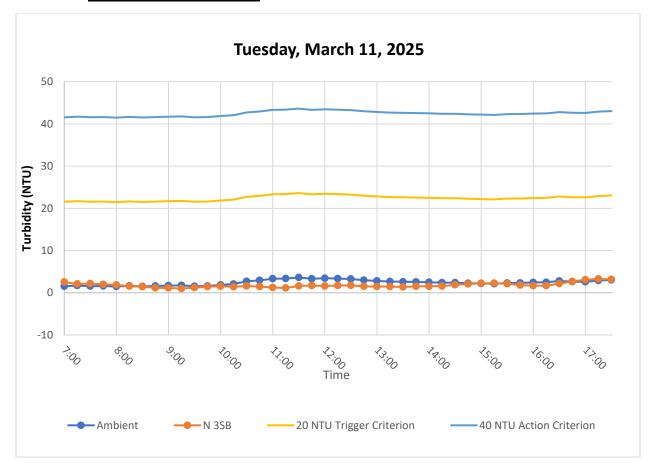

# 3.2 <u>Tuesday, March 11, 2025</u>

**Figure 4.** Hourly rolling average turbidity readings from 07:00 to 17:30.

# Tuesday, Mar 11, 2025

| Date    | Date Time |         | ty (NTU) | Rolling Average | Turbidity (NTU) | Difference (NTU) |
|---------|-----------|---------|----------|-----------------|-----------------|------------------|
| Dute    | 1         | Ambient | N3SB     | Ambient         | N3SB            | N3SB - Ambient   |
| 3/11/25 | 7:00:00   | 1.53    | 2.55     | 1.53            | 2.55            | 1.02             |
| 3/11/25 | 7:15:00   | 1.87    | 1.60     | 1.70            | 2.07            | 0.38             |
| 3/11/25 | 7:30:00   | 1.31    | 2.38     | 1.57            | 2.18            | 0.61             |
| 3/11/25 | 7:45:00   | 1.70    | 1.45     | 1.60            | 1.99            | 0.39             |
| 3/11/25 | 8:00:00   | 0.98    | 1.31     | 1.48            | 1.86            | 0.38             |
| 3/11/25 | 8:15:00   | 2.36    | 1.11     | 1.64            | 1.57            | -0.07            |
| 3/11/25 | 8:30:00   | 1.20    | 0.94     | 1.51            | 1.44            | -0.07            |
| 3/11/25 | 8:45:00   | 1.82    | 0.99     | 1.61            | 1.16            | -0.45            |
| 3/11/25 | 9:00:00   | 2.12    | 1.37     | 1.69            | 1.14            | -0.55            |
| 3/11/25 | 9:15:00   | 1.27    | 0.59     | 1.75            | 1.00            | -0.75            |
| 3/11/25 | 9:30:00   | 1.37    | 2.15     | 1.56            | 1.21            | -0.35            |
| 3/11/25 | 9:45:00   | 1.44    | 2.18     | 1.60            | 1.46            | -0.15            |
| 3/11/25 | 10:00:00  | 3.09    | 1.38     | 1.86            | 1.54            | -0.32            |
| 3/11/25 | 10:15:00  | 3.16    | 0.79     | 2.07            | 1.42            | -0.65            |
| 3/11/25 | 10:30:00  | 4.50    | 1.52     | 2.71            | 1.60            | -1.11            |
| 3/11/25 | 10:45:00  | 2.54    |          | 2.94            | 1.47            | -1.48            |
| 3/11/25 | 11:00:00  |         | 1.26     | 3.32            | 1.24            | -2.08            |
| 3/11/25 | 11:15:00  | 3.26    | 0.98     | 3.36            | 1.14            | -2.23            |
| 3/11/25 | 11:30:00  | 4.19    | 2.68     | 3.62            | 1.61            | -2.01            |
| 3/11/25 | 11:45:00  | 3.27    | 1.90     | 3.31            | 1.70            | -1.61            |
| 3/11/25 | 12:00:00  | 3.06    | 1.18     | 3.45            | 1.60            | -1.85            |
| 3/11/25 | 12:15:00  | 3.00    | 1.86     | 3.36            | 1.72            | -1.64            |
| 3/11/25 | 12:30:00  | 2.77    | 1.17     | 3.26            | 1.76            | -1.50            |
| 3/11/25 | 12:45:00  | 2.83    |          | 2.99            | 1.53            | -1.46            |
| 3/11/25 | 13:00:00  | 2.42    | 1.67     | 2.82            | 1.47            | -1.35            |
| 3/11/25 | 13:15:00  | 2.29    | 1.21     | 2.66            | 1.48            | -1.19            |
| 3/11/25 | 13:30:00  | 2.78    | 1.45     | 2.62            | 1.37            | -1.24            |
| 3/11/25 | 13:45:00  | 2.47    | 1.79     | 2.55            | 1.53            | -1.03            |
| 3/11/25 | 14:00:00  | 2.52    | 1.57     | 2.49            | 1.54            | -0.96            |
| 3/11/25 | 14:15:00  | 1.92    | 1.88     | 2.39            | 1.58            | -0.82            |
| 3/11/25 | 14:30:00  | 2.30    | 2.72     | 2.39            | 1.88            | -0.51            |
| 3/11/25 | 14:45:00  | 2.10    | 2.36     | 2.26            | 2.06            | -0.20            |
| 3/11/25 | 15:00:00  | 2.16    | 2.69     | 2.20            | 2.24            | 0.05             |
| 3/11/25 | 15:15:00  | 2.12    | 1.68     | 2.12            | 2.27            | 0.15             |
| 3/11/25 | 15:30:00  | 2.90    | 1.22     | 2.32            | 2.13            | -0.18            |
| 3/11/25 | 15:45:00  | 2.36    | 1.15     | 2.33            | 1.82            | -0.51            |
| 3/11/25 | 16:00:00  | 2.66    | 1.60     | 2.44            | 1.67            | -0.77            |
| 3/11/25 | 16:15:00  | 2.35    | 2.72     | 2.48            | 1.67            | -0.81            |
| 3/11/25 | 16:30:00  | 3.69    | 4.14     | 2.79            | 2.17            | -0.63            |
| 3/11/25 | 16:45:00  | 2.10    | 3.77     | 2.63            | 2.68            | 0.04             |
| 3/11/25 | 17:00:00  | 2.14    | 3.20     | 2.59            | 3.09            | 0.50             |
| 3/11/25 | 17:15:00  | 4.20    | 2.55     | 2.90            | 3.28            | 0.38             |
| 3/11/25 | 17:30:00  |         | 2.15     | 3.03            | 3.16            | 0.13             |