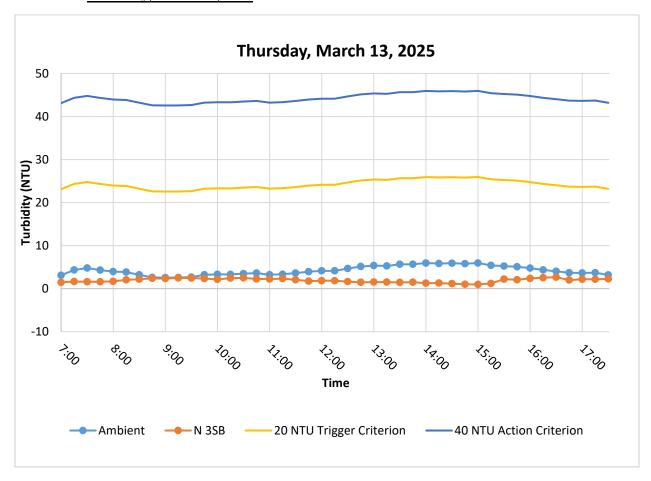

## 3.4 Thursday, March 13, 2025

Figure 6. Hourly rolling average turbidity readings from 07:00 to 17:30