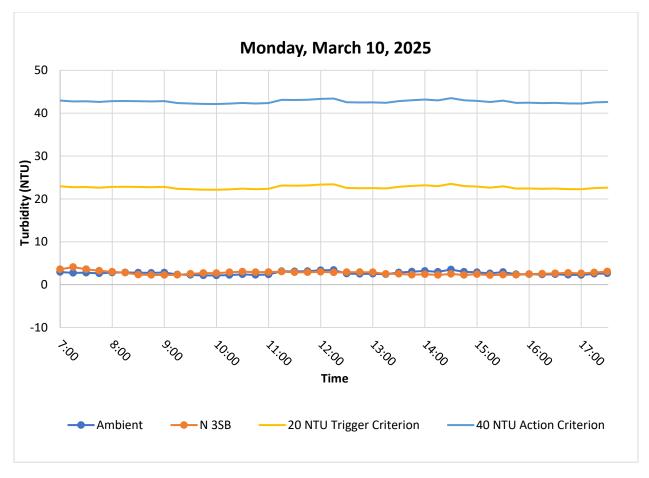

## 3.1 Monday, March 10, 2025

**Figure 3.** Hourly rolling average turbidity readings from 07:00 to 17:30.

# Monday, Mar 10, 2025

| Date Time |          | Turbidit | y (NTU) | Rolling Average | Turbidity (NTU) | Difference (NTU) |
|-----------|----------|----------|---------|-----------------|-----------------|------------------|
|           | -        | Ambient  | N3SB    | Ambient         | N3SB            | N3SB - Ambient   |
| 3/10/2025 | 7:00:00  | 2.95     | 3.58    | 2.95            | 3.58            | 0.62             |
| 3/10/2025 | 7:15:00  | 2.55     | 4.63    | 2.75            | 4.10            | 1.35             |
| 3/10/2025 | 7:30:00  | 2.85     | 2.57    | 2.78            | 3.59            | 0.81             |
| 3/10/2025 | 7:45:00  | 2.19     | 2.17    | 2.63            | 3.24            | 0.60             |
| 3/10/2025 | 8:00:00  | 3.55     | 2.04    | 2.82            | 3.00            | 0.18             |
| 3/10/2025 | 8:15:00  | 3.06     | 2.57    | 2.84            | 2.80            | -0.04            |
| 3/10/2025 | 8:30:00  | 2.33     |         | 2.80            | 2.34            | -0.46            |
| 3/10/2025 | 8:45:00  | 2.58     | 2.27    | 2.74            | 2.26            | -0.48            |
| 3/10/2025 | 9:00:00  | 2.57     | 2.11    | 2.82            | 2.25            | -0.57            |
| 3/10/2025 | 9:15:00  | 1.33     | 2.18    | 2.37            | 2.29            | -0.09            |
| 3/10/2025 | 9:30:00  | 2.53     | 3.55    | 2.27            | 2.53            | 0.26             |
| 3/10/2025 | 9:45:00  | 1.80     | 3.36    | 2.16            | 2.70            | 0.54             |
| 3/10/2025 | 10:00:00 | 2.50     | 2.23    | 2.14            | 2.69            | 0.54             |
| 3/10/2025 | 10:15:00 | 3.05     | 3.10    | 2.24            | 2.88            | 0.65             |
| 3/10/2025 | 10:30:00 | 2.11     | 2.88    | 2.40            | 3.02            | 0.63             |
| 3/10/2025 | 10:45:00 | 1.91     | 2.98    | 2.27            | 2.91            | 0.64             |
| 3/10/2025 | 11:00:00 | 2.30     | 3.47    | 2.37            | 2.93            | 0.56             |
| 3/10/2025 | 11:15:00 | 6.28     | 2.73    | 3.13            | 3.03            | -0.10            |
| 3/10/2025 | 11:30:00 | 2.84     | 2.32    | 3.09            | 2.88            | -0.21            |
| 3/10/2025 | 11:45:00 | 2.40     | 2.90    | 3.15            | 2.88            | -0.27            |
| 3/10/2025 | 12:00:00 | 2.93     | 3.54    | 3.35            | 2.99            | -0.36            |
| 3/10/2025 | 12:15:00 | 2.60     | 2.81    | 3.41            | 2.86            | -0.55            |
| 3/10/2025 | 12:30:00 | 2.07     | 2.93    | 2.57            | 2.90            | 0.33             |
| 3/10/2025 | 12:45:00 | 2.51     | 2.42    | 2.50            | 2.92            | 0.42             |
| 3/10/2025 | 13:00:00 | 2.54     | 2.73    | 2.53            | 2.89            | 0.35             |
| 3/10/2025 | 13:15:00 | 2.44     | 1.62    | 2.43            | 2.50            | 0.07             |
| 3/10/2025 | 13:30:00 | 4.57     | 2.90    | 2.83            | 2.52            | -0.30            |
| 3/10/2025 | 13:45:00 | 3.12     | 1.83    | 3.03            | 2.30            | -0.73            |
| 3/10/2025 | 14:00:00 | 3.32     | 3.06    | 3.20            | 2.43            | -0.77            |
| 3/10/2025 | 14:15:00 | 1.51     | 1.86    | 2.99            | 2.26            | -0.73            |
| 3/10/2025 | 14:30:00 | 5.08     | 2.81    | 3.52            | 2.49            | -1.03            |
| 3/10/2025 | 14:45:00 | 1.98     | 1.71    | 3.00            | 2.26            | -0.75            |
| 3/10/2025 | 15:00:00 | 2.52     | 2.72    | 2.88            | 2.43            | -0.45            |
| 3/10/2025 | 15:15:00 | 2.03     | 2.00    | 2.62            | 2.22            | -0.40            |
| 3/10/2025 | 15:30:00 | 3.08     |         | 2.94            | 2.31            | -0.63            |
| 3/10/2025 | 15:45:00 | 2.47     | 2.72    | 2.42            | 2.29            | -0.13            |
| 3/10/2025 | 16:00:00 | 2.11     | 2.41    | 2.44            | 2.46            | 0.02             |
| 3/10/2025 | 16:15:00 | 2.10     | 3.13    | 2.36            | 2.56            | 0.20             |
| 3/10/2025 | 16:30:00 | 2.32     | 2.31    | 2.42            | 2.64            | 0.22             |
| 3/10/2025 | 16:45:00 | 2.44     | 3.16    | 2.29            | 2.74            | 0.46             |
| 3/10/2025 | 17:00:00 | 2.35     | 2.11    | 2.26            | 2.62            | 0.36             |
| 3/10/2025 | 17:15:00 | 3.45     | 3.44    | 2.53            | 2.83            | 0.29             |
| 3/10/2025 | 17:30:00 | 2.54     | 4.23    | 2.62            | 3.05            | 0.43             |