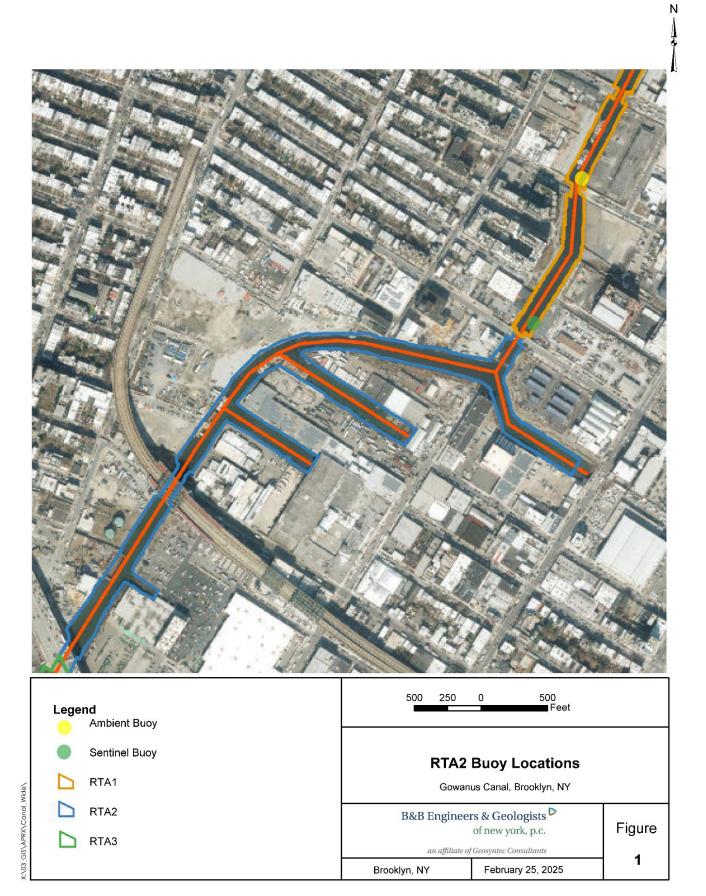

## 1.1 **Buoy Locations**

In accordance with the Water Quality Monitoring Plan for In-waterway Construction Activities (WQMP) issued March 27, 2024, buoys equipped with multi-parameter water quality sondes, were deployed to monitor turbidity related to RTA2 construction activities. Buoys were deployed in the Fourth Street Turning Basin (TB4) to monitor background turbidity unaffected by in-water construction activities and at the North Carroll Street Bridge, which is referred to as the ambient buoy. A sentinel buoy was deployed north of 3<sup>rd</sup> Street Bridge (3SB), along the west bulkhead. These buoys (Figure 1) are in use to monitor the RTA2 pre-construction activities.