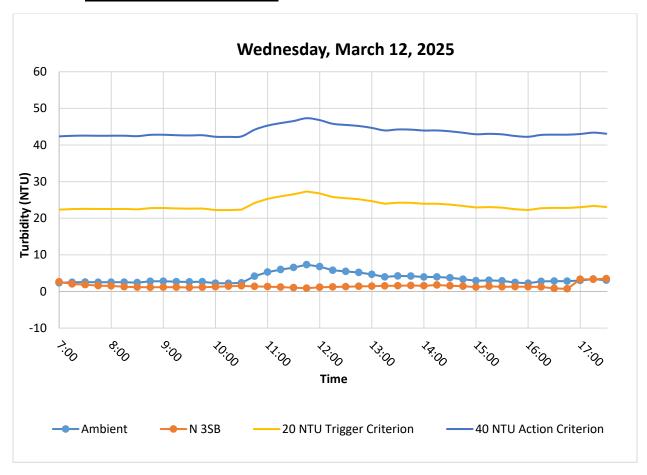

# 3.3 <u>Wednesday, March 12, 2025</u>

**Figure 5**. Hourly rolling average turbidity readings from 07:00 to 17:30.

# Wednesday, Mar 12, 2025

|           |          | Turbidity (NTU) |       | Rolling Averag | Difference (NTU) |                |
|-----------|----------|-----------------|-------|----------------|------------------|----------------|
| Date      | Time     | Ambient         | N3SB  | Ambient        | N3SB             | N3SB - Ambient |
| 3/12/2025 | 7:00:00  | 2.21            | 2.63  | 2.35           | 2.63             | 0.28           |
| 3/12/2025 | 7:15:00  | 2.82            | 1.47  | 2.51           | 2.05             | -0.45          |
| 3/12/2025 | 7:30:00  | 2.70            | 1.42  | 2.56           | 1.84             | -0.72          |
| 3/12/2025 | 7:45:00  | 2.33            | 0.83  | 2.51           | 1.59             | -0.93          |
| 3/12/2025 | 8:00:00  | 2.57            | 1.20  | 2.53           | 1.51             | -1.02          |
| 3/12/2025 | 8:15:00  | 2.24            | 1.48  | 2.53           | 1.28             | -1.25          |
| 3/12/2025 | 8:30:00  | 2.19            | 0.93  | 2.41           | 1.17             | -1.24          |
| 3/12/2025 | 8:45:00  | 4.49            | 1.24  | 2.76           | 1.14             | -1.63          |
| 3/12/2025 | 9:00:00  | 2.49            | 1.03  | 2.80           | 1.18             | -1.62          |
| 3/12/2025 | 9:15:00  | 1.91            | 1.12  | 2.66           | 1.16             | -1.50          |
| 3/12/2025 | 9:30:00  | 1.92            | 1.14  | 2.60           | 1.09             | -1.51          |
| 3/12/2025 | 9:45:00  | 2.48            | 1.24  | 2.66           | 1.15             | -1.51          |
| 3/12/2025 | 10:00:00 | 2.43            | 1.85  | 2.25           | 1.27             | -0.97          |
| 3/12/2025 | 10:15:00 | 2.34            | 1.80  | 2.22           | 1.43             | -0.79          |
| 3/12/2025 | 10:30:00 | 2.56            | 1.66  | 2.35           | 1.54             | -0.81          |
| 3/12/2025 | 10:45:00 | 11.02           | 0.36  | 4.17           | 1.38             | -2.79          |
| 3/12/2025 | 11:00:00 | 8.10            | 0.91  | 5.29           | 1.31             | -3.97          |
| 3/12/2025 | 11:15:00 | 5.85            | 1.24  | 5.97           | 1.19             | -4.78          |
| 3/12/2025 | 11:30:00 | 5.16            | 0.97  | 6.54           | 1.03             | -5.51          |
| 3/12/2025 | 11:45:00 | 6.41            | 0.96  | 7.31           | 0.89             | -6.42          |
| 3/12/2025 | 12:00:00 | 8.41            | 1.60  | 6.78           | 1.14             | -5.65          |
| 3/12/2025 | 12:15:00 | 3.10            | 1.41  | 5.78           | 1.24             | -4.55          |
| 3/12/2025 | 12:30:00 | 4.29            | 1.53  | 5.47           | 1.29             | -4.18          |
| 3/12/2025 | 12:45:00 | 3.70            | 1.54  | 5.18           | 1.41             | -3.77          |
| 3/12/2025 | 13:00:00 | 3.83            | 1.10  | 4.66           | 1.44             | -3.23          |
| 3/12/2025 | 13:15:00 | 4.92            | 2.04  | 3.97           | 1.53             | -2.44          |
| 3/12/2025 | 13:30:00 | 4.44            | 1.65  | 4.24           | 1.57             | -2.66          |
| 3/12/2025 | 13:45:00 | 4.07            | 1.81  | 4.19           | 1.63             | -2.56          |
| 3/12/2025 | 14:00:00 | 2.46            | 1.18  | 3.95           | 1.56             | -2.39          |
| 3/12/2025 | 14:15:00 | 3.93            | 2.07  | 3.97           | 1.75             | -2.22          |
| 3/12/2025 | 14:30:00 | 3.73            | 1.13  | 3.73           | 1.57             | -2.16          |
| 3/12/2025 | 14:45:00 | 2.51            | 0.96  | 3.34           | 1.43             | -1.91          |
| 3/12/2025 | 15:00:00 | 2.00            | 0.62  | 2.93           | 1.19             | -1.73          |
| 3/12/2025 | 15:15:00 |                 | 2.33  | 3.04           | 1.42             | -1.62          |
| 3/12/2025 | 15:30:00 | 3.37            | 1.29  | 2.90           | 1.27             | -1.64          |
| 3/12/2025 | 15:45:00 | 1.94            | 1.32  | 2.45           | 1.30             | -1.15          |
| 3/12/2025 | 16:00:00 | 1.66            | 0.87  | 2.24           | 1.29             | -0.95          |
| 3/12/2025 | 16:15:00 | 4.01            | 0.39  | 2.74           | 1.24             | -1.50          |
| 3/12/2025 | 16:30:00 | 3.12            | 0.28  | 2.82           | 0.83             | -1.99          |
| 3/12/2025 | 16:45:00 | 3.35            | 0.77  | 2.81           | 0.73             | -2.09          |
| 3/12/2025 | 17:00:00 | 2.85            | 14.34 | 3.00           | 3.33             | 0.33           |
| 3/12/2025 | 17:15:00 | 3.52            | 0.80  | 3.37           | 3.32             | -0.05          |
| 3/12/2025 | 17:30:00 | 2.53            | 1.21  | 3.08           | 3.48             | 0.40           |